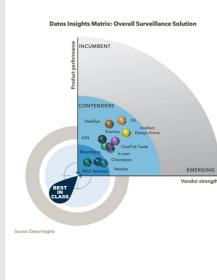

# Is the only Financial Crime and Compliance platform ranked highest by ALL the analysts

Luminary - "Financial Crime Compliance Technology: AML Transaction Monitoring Edition—2023 XCelent Awards Leader - Enterprise Fraud - "The Forrester Wave™: Enterprise Fraud Management Solutions, Q2 2024". Best-In Class - Datos Insights Impact Report "Trade, Communication, Crypto, and Commodities Surveillance Matrix: Catch the Bad Actors." (Jan. '24) Leader - "IDC MarketScape: Worldwide Enterprise Fraud Solutions 2024 Vendor Assessment (March 2024)

**Financial Crime #1 Ranking** 

Chartis Financial Crime & Compliance50