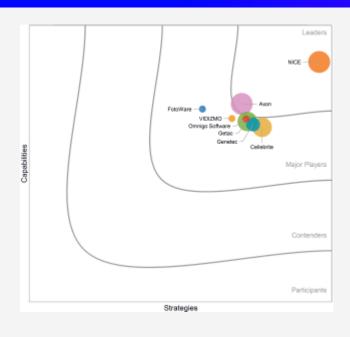

# NICE Recognized as a LEADER IN PUBLIC SAFETY & CRIMINAL JUSTICE

NICE named a Leader in IDC's Vendor Assessment Report:

IDC Marketscape Worldwide Digital Evidence Management Solutions for Law Enforcement, 2023 NICE was recognized for eighth consecutive year by