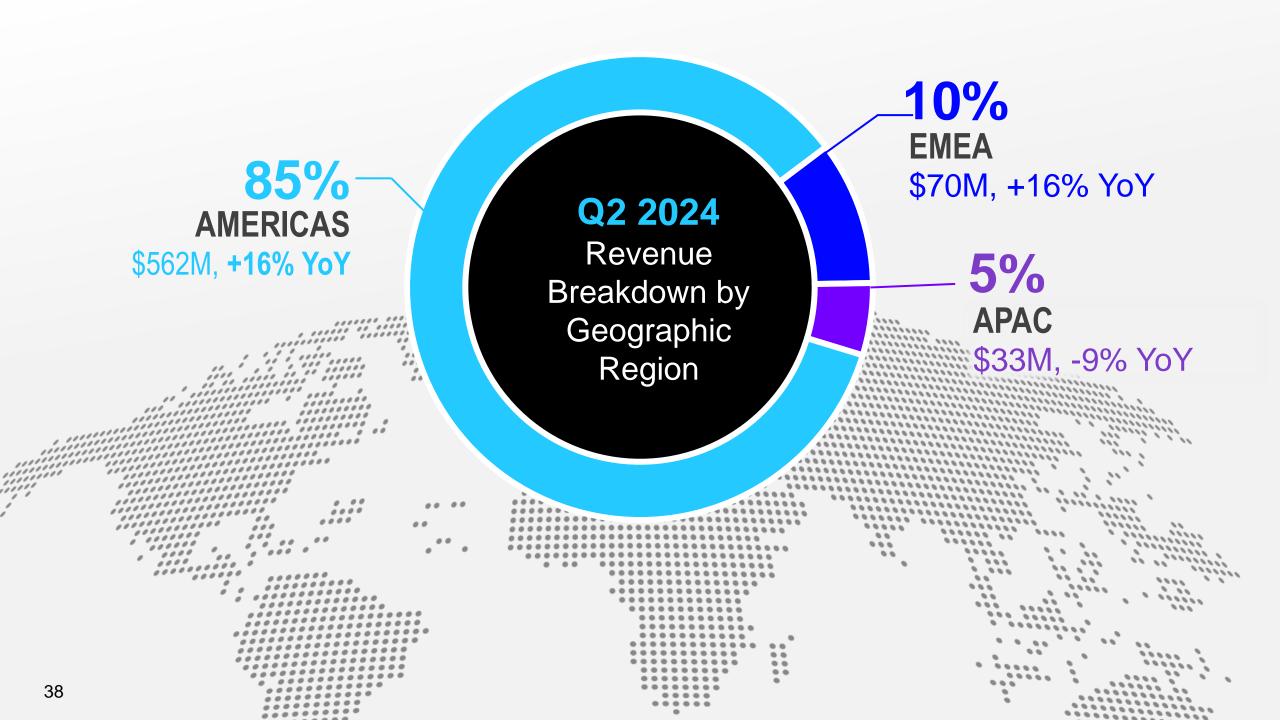

# FINANCIAL HIGHLIGHTS Q2-24

| Q2 2024 Results           | Quarterly<br>Results | Increase<br>(Decrease) Y/Y |
|---------------------------|----------------------|----------------------------|
| Total Revenue             | \$664M               | 14%                        |
| Cloud Revenue             | \$482M               | 26%                        |
| Non-GAAP Operating Income | \$202M               | 19%                        |
| Non-GAAP Operating Margin | 30.4%                | 120 bps                    |
| Non-GAAP EPS              | \$2.64               | 24%                        |
| Cash from Operations      | \$170M               | 160%                       |