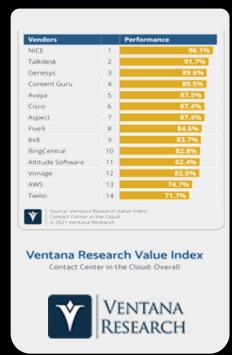

Ventana ranks NICE leader in every Contact Center & Agent Management category

NICE named industry
CCaaS Leader by Forrester
Research, strongest offering
and strongest strategy

NICE named undisputed leader in Metrigy's inaugural CCaaS MetriRank