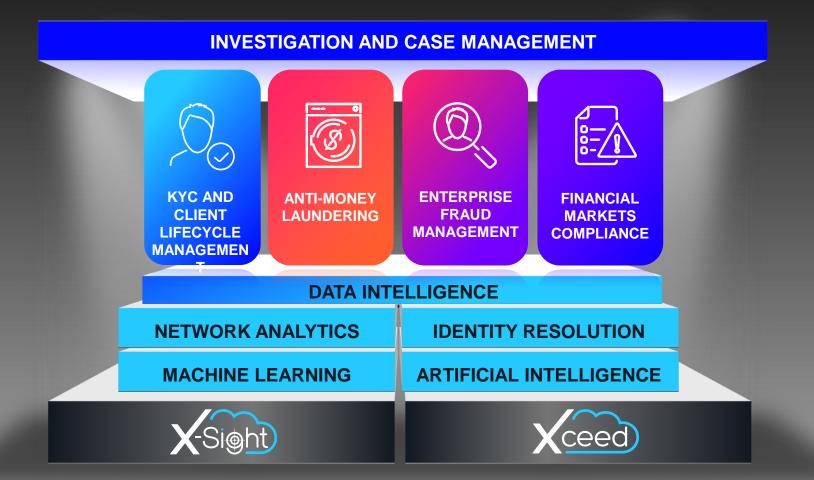

# ACTIMIZE PORTFOLIO

Safeguards financial institutions, customers and assets.

Provides industry-wide insights on threats to enable proactive prevention.

Embedded AI and analytics to combat financial crime.

# Actimize