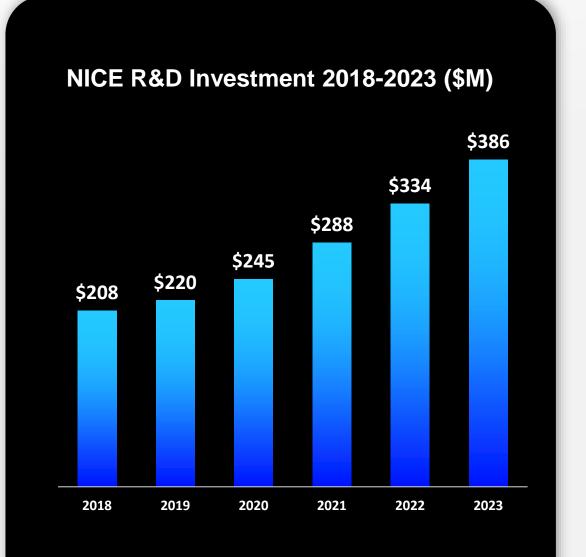

### LARGEST Innovation Force

>3000 R&D Professionals **650 Al**Engineers

520+
Product Ideas
at annual
Sparkathon

70+
Patents
Submitted
Annually

>30%

Sparkathon ideas embedded in Product