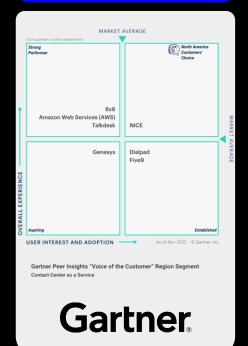

# Is the only **platform** ranked highest by **ALL** the analysts

For 10th Consecutive Year NICE named a Leader in 2024 Gartner Magic Quadrant for Contact Center as a Service

NICE named the ONLY
Peer Insights Customers'
Choice Award Winner

Ventana ranks NICE leader in every Contact Center & Agent Management category

NICE named industry
CCaaS Leader by Forrester
Research, strongest offering
and strongest strategy

NICE named undisputed leader in Metrigy's inaugural CCaaS MetriRank