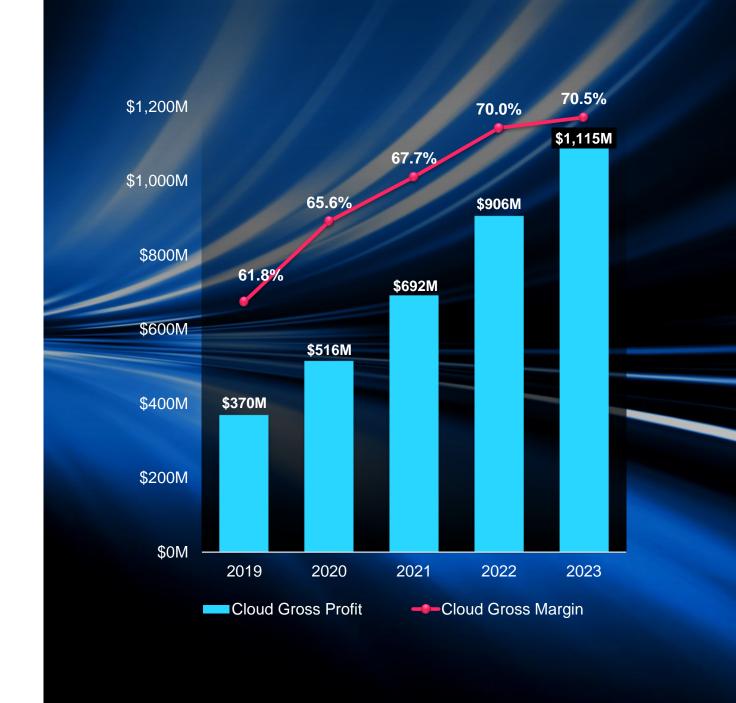

Cash Flow**



# FINANCIAL HIGHLIGHTS Q2-24

| Q2 2024 Results           | Quarterly<br>Results | Increase<br>(Decrease) Y/Y |
|---------------------------|----------------------|----------------------------|
| Total Revenue             | \$664M               | 14%                        |
| Cloud Revenue             | \$482M               | 26%                        |
| Non-GAAP Operating Income | \$202M               | 19%                        |
| Non-GAAP Operating Margin | 30.4%                | 120 bps                    |
| Non-GAAP EPS              | \$2.64               | 24%                        |
| Cash from Operations      | \$170M               | 160%                       |





# Unmatched PROFITABILITY

~\$800M Cash Flow Generated annually \$1.65B Total Cash Position



### LARGEST Innovation Force



>3000 R&D Professionals **650 Al**Engineers

520+
Product Ideas
at annual
Sparkathon

70+
Patents
Submitted
Annually

>30%

Sparkathon ideas embedded in Product

# Thank You