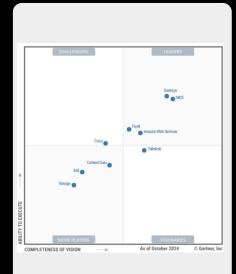

# Is the only **platform** ranked highest by **ALL** the analysts

For 10th Consecutive Year NICE named a Leader in 2024 Gartner Magic Quadrant for Contact Center as a Service

NICE named the ONLY
Peer Insights Customers'
Choice Award Winner