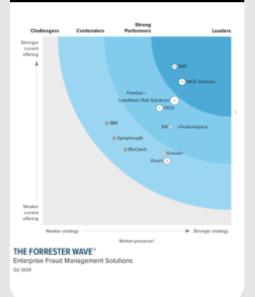

# Is the only Financial Crime and Compliance platform ranked highest by ALL the analysts

Luminary - "Financial Crime Compliance Technology: AML Transaction Monitoring Edition—2023 XCelent Awards Leader - Enterprise Fraud - "The Forrester Wave™: Enterprise Fraud Management Solutions, Q2 2024". Best-In Class - Datos Insights Impact Report "Trade, Communication, Crypto, and Commodities Surveillance Matrix: Catch the Bad Actors." (Jan. '24) Leader - "IDC MarketScape: Worldwide Enterprise Fraud Solutions 2024 Vendor Assessment (March 2024)