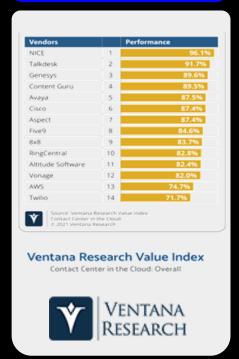

Ventana ranks NICE leader in every Contact Center & Agent Management category

NICE named industry
CCaaS Leader by Forrester
Research, strongest offering
and strongest strategy

NICE named undisputed leader in Metrigy's inaugural CCaaS MetriRank