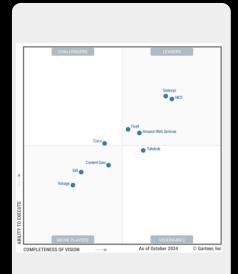

# Is the only **platform** ranked highest by **ALL** the analysts

For 10th Consecutive Year NICE named a Leader in 2024 Gartner Magic Quadrant for Contact Center as a Service

NICE named the ONLY
Peer Insights Customers'
Choice Award Winner