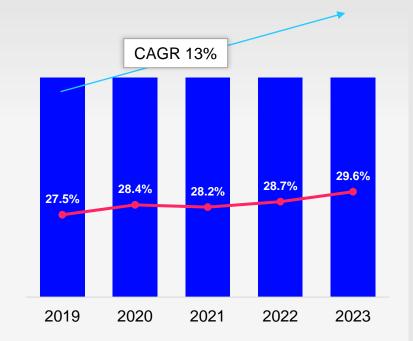

nd Precision



Super-Sizing Value for Our Customers



Obsessed with Winning



A+ is Our Starting Point



Yes. We Definitely Can



Challenging Limits, Always



NICE Core Values

# CELEBRATING



NICE User Group.
A community of empowered users for all NICE customers.



An exclusive community for leaders using NICE Supervisor, designed to enhance leadership and CX skills.







Join today at NICE.com/clubs





# NIGE

# Care about the GREATER GOOD



GLOBAL COMMUNITY MONTH | 2023











# <code:c≅da>

Inspiring teenage girls to pursue a future in technology











# CELEBRATING Diversity and Inclusion



International
Women's Day
2024















# Unmatched PROFITABILITY



# PROFITABLE GROWTH

### Total Revenue (Non-GAAP)



# **Operating Income and Margin** (Non-GAAP)



### Free Cash Flow



### Q3 2023 Highlights (Non-GAAP)

Total revenue increased 8% to \$601M; compared to \$555M in Q3 2022

Cloud revenue increased 22% to \$403M; compared to \$330M in Q3 2022

Cloud revenue as a percentage of total revenue was 67% compared to 60% in Q3 2022

Recurring revenue of \$524M represented a record 87% of total revenue; compared to 82% in Q3 2022

Operating income increased 15% to \$184M; compared to \$159M in Q3 2022

Operating margin increased 190 bps to a record 30.6%; compared to 28.7% in Q3 2022

Fully diluted EPS increased 18% to \$2.27; compared to \$1.92 in Q3 2022

Cash flow from operations increased 28% to \$121M; compared to \$94M in Q3 2022



### Q3 2023

Revenue Breakdown by Region (Non-GAAP)





# Unmatched PROFITABILITY

~\$800M Cash Flow Gene