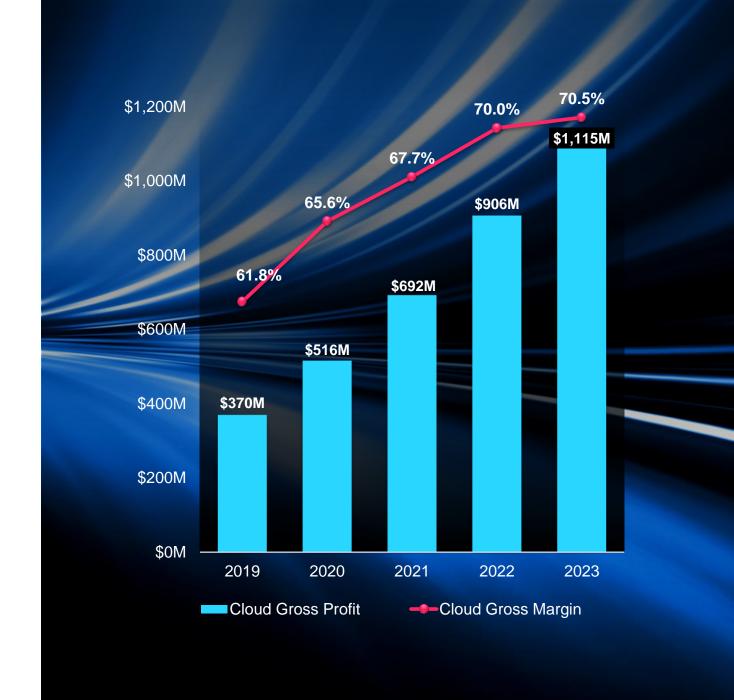

ts (Non-GAAP)

Total revenue increased 8% to \$601M; compared to \$555M in Q3 2022

Cloud revenue increased 22% to \$403M; compared to \$330M in Q3 2022

Cloud revenue as a percentage of total revenue was 67% compared to 60% in Q3 2022

Recurring revenue of \$524M represented a record 87% of total revenue; compared to 82% in Q3 2022

Operating income increased 15% to \$184M; compared to \$159M in Q3 2022

Operating margin increased 190 bps to a record 30.6%; compared to 28.7% in Q3 2022

Fully diluted EPS increased 18% to \$2.27; compared to \$1.92 in Q3 2022

Cash flow from operations increased 28% to \$121M; compared to \$94M in Q3 2022



### Q3 2023

Revenue Breakdown by Region (Non-GAAP)





# Unmatched PROFITABILITY

~\$800M Cash Flow Generated annually \$1.65B Total Cash Position



# LARGEST Innovation Force



>3000 R&D Professionals **650**Al
Engineers

520+
Product Ideas
at annual
Sparkathon

70+
Patents
Submitted
Annually

>30%

Sparkathon ideas embedded in Product

# Thank You