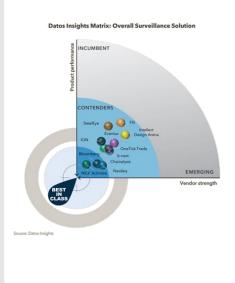

# Is the only Financial Crime and Compliance platform ranked highest by ALL the analysts

Luminary - "Financial Crime Compliance Technology: AML Transaction Monitoring Edition—2023 XCelent Awards Leader - Enterprise Fraud - "The Forrester Wave™: Enterprise Fraud Management Solutions, Q2 2024". Best-In Class - Datos Insights Impact Report "Trade, Communication, Crypto, and Commodities Surveillance Matrix: Catch the Bad Actors." (Jan. '24) Leader - "IDC MarketScape: Worldwide Enterprise Fraud Solutions 2024 Vendor Assessment (March 2024)