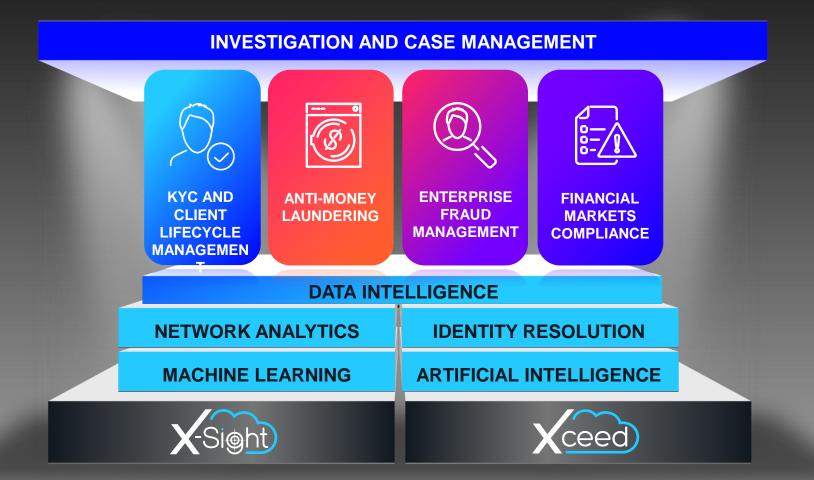

# ACTIMIZE PORTFOLIO

Safeguards financial institutions, customers and assets.

Provides industry-wide insights on threats to enable proactive prevention.

Embedded AI and analytics to combat financial crime.

# Actimize

### FINANCIAL CRIME & COMPLIANCE: