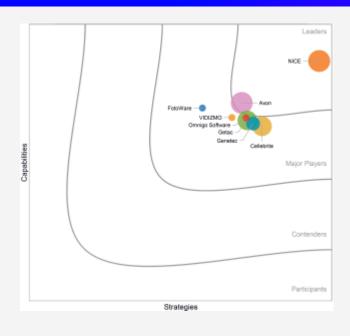

# Is the only **platform** ranked highest by **ALL** the analysts

For 10th Consecutive Year NICE named a Leader in 2024 Gartner Magic Quadrant for Contact Center as a Service

NICE named the ONLY
Peer Insights Customers'
Choice Award Winner

Ventana ranks NICE leader in every Contact Center & Agent Management category

NICE named industry
CCaaS Leader by Forrester
Research, strongest offering
and strongest strategy

NICE named undisputed leader in Metrigy's inaugural CCaaS MetriRank