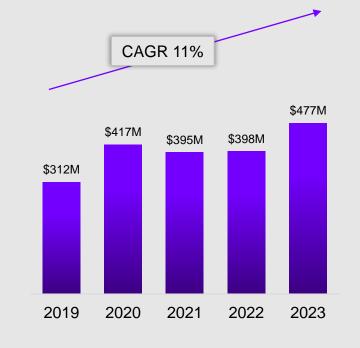

Sizing Value for Our Customers



Obsessed with Winning



A+ is Our Starting Point



Yes. We Definitely Can



Challenging Limits, Always



NICE Core Values

# CELEBRATING



NICE User Group.
A community of empowered users for all NICE customers.



An exclusive community for leaders using NICE Supervisor, designed to enhance leadership and CX skills.







Join today at NICE.com/clubs





# NIGE

# Care about the GREATER GOOD



GLOBAL COMMUNITY MONTH | 2023











# <code:c≅da>

Inspiring teenage girls to pursue a future in technology











# CELEBRATING Diversity and Inclusion



International
Women's Day
2024















# Unmatched PROFITABILITY



# PROFITABLE GROWTH

### Total Revenue (Non-GAAP)



# **Operating Income and Margin** (Non-GAAP)



### Free Cash Flow



### Q3 2023 Highlights (Non-GAAP)

Total revenue increased 8% to \$601M; compared to \$555M in Q3 2022

Cloud revenue increased 22% to \$403M; compared to \$330M in Q3 2022

Cloud revenue as a percentage of total revenue was 67% compared to 60% in Q3 2022

Recurring revenue of \$524M represented a record 87% of total revenue; compared to 82% in Q3 2022

Operating income increased 15% to \$184M; compared to \$159M in Q3 2022

Operating margin increased 190 bps to a record 30.6%; compared to 28.7% in Q3 2022

Fully diluted EPS increased 18% to \$2.27; compared to \$1.92 in Q3 2022

Cash flow from operations increased 28% to \$121M; compared to \$94M in Q3 2022



### Q3 2023

Revenue Breakdown by Region (Non-GAAP)





# Unmatched PROFITABILITY

~\$800M Cash Flow Generated annually \$1.65B