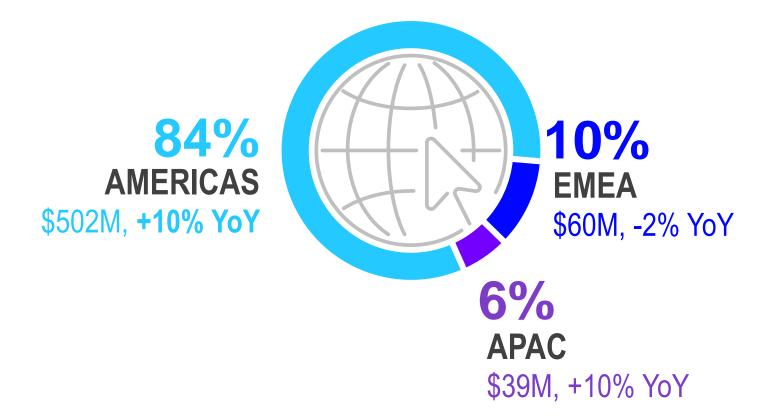

)



# **Operating Income and Margin** (Non-GAAP)



### Free Cash Flow



### Q3 2023 Highlights (Non-GAAP)

Total revenue increased 8% to \$601M; compared to \$555M in Q3 2022

Cloud revenue increased 22% to \$403M; compared to \$330M in Q3 2022

Cloud revenue as a percentage of total revenue was 67% compared to 60% in Q3 2022

Recurring revenue of \$524M represented a record 87% of total revenue; compared to 82% in Q3 2022

Operating income increased 15% to \$184M; compared to \$159M in Q3 2022

Operating margin increased 190 bps to a record 30.6%; compared to 28.7% in Q3 2022

Fully diluted EPS increased 18% to \$2.27; compared to \$1.92 in Q3 2022

Cash flow from operations increased 28% to \$121M; compared to \$94M in Q3 2022



### Q3 2023

Revenue Breakdown by Region (Non-GAAP)





# Unmatched PROFITABILITY

~\$800M Cash Flow Generated annually \$1.65B Total Cash Position



# LARGEST Innovation Force



>3000 R&D Professionals **650**Al
Engineers

520+
Product Ideas
at annual
Sparkathon

70+
Patents
Submitted
Annually

>30%

Sparkathon ideas embedded in Product

# Thank You