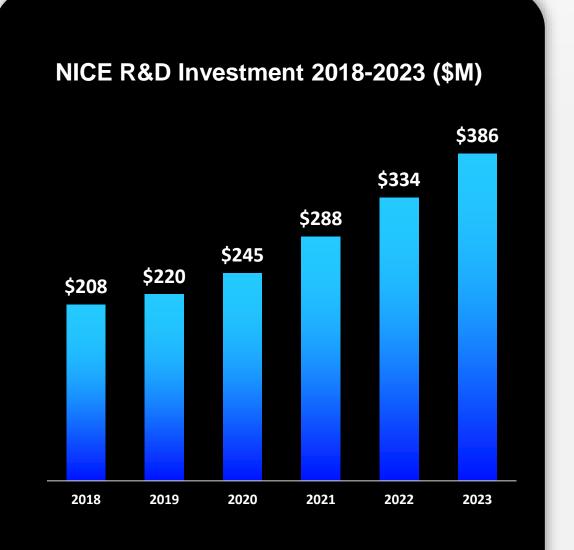

# LARGEST Innovation Force

>3000 R&D Professionals **650**Al
Engineers

520+
Product Ideas
at annual
Sparkathon

70+
Patents
Submitted
Annually

>30%

Sparkathon ideas embedded in Product